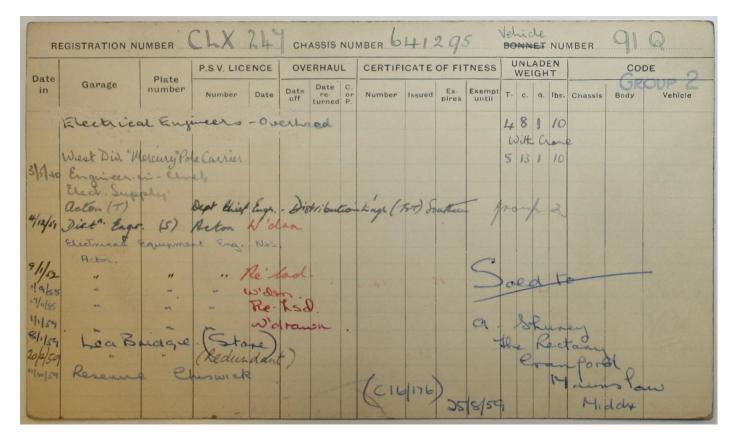

gear<br>ratio | Rear         | Front       | Number | Туре | Sea<br>In | ting<br>Out | Light-<br>ing | Head<br>lamps | Remarks                                                        |
|      | AEC<br>428<br>A.163 | 992             | 130            | 32          |        |             |               | Pr.<br>Jurin | eu,         | •      |      |           |             |               |               | (202)<br>Year - 1936, Oct. 124<br>Colour - Red<br>SE.R.Nº F 83 |
| -    | G5/410<br>(2000-    | /8 (1)<br>8-36) | Stock par      | rticulars o | card   |             |               |              |             |        |      |           | -           |               |               |                                                                |

#### London Transport Service Vehicles



| -    |                    | ١                 | AEC            | 'n        | ercury | j" Pr | le            | Ca   | ri    | er     |      |      | V.e/<br>80 | NNET          | NUM   | BER 91 Q                                               |
|------|--------------------|-------------------|----------------|-----------|--------|-------|---------------|------|-------|--------|------|------|------------|---------------|-------|--------------------------------------------------------|
|      |                    | ENGIN             | IE             |           |        | Gear  | Rear          | SIZ  | EOF   |        |      | BOD  | Y          |               |       |                                                        |
| Cyl. | Туре               | Bore<br>m/m.      | Stroke<br>m/m. |