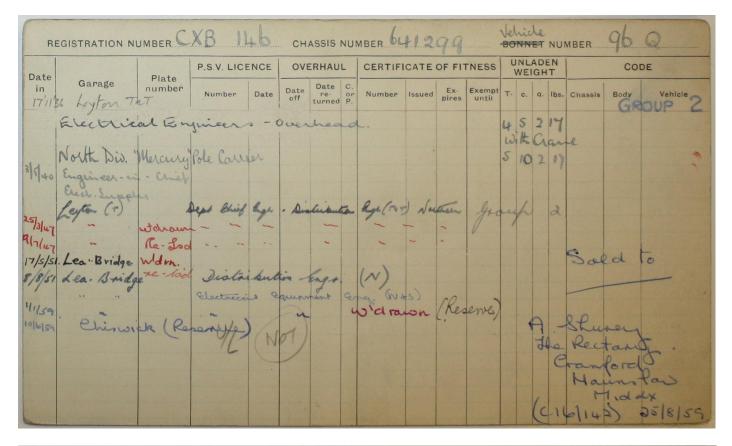

| RI      | FXT 3                  |           | 33 X (     | וצוצי | 1 <b>39</b><br>Сн. | ASSIS N               | 101            | MBER 50     | 063    | 120          |        | 10 | his | de  | NUN  | MBER    | 52   | Z (23)         |
|---------|------------------------|-----------|------------|-------|--------------------|-----------------------|----------------|-------------|--------|--------------|--------|----|-----|-----|------|---------|------|----------------|
| Date    |                        | Plate     | P.S.V. LIC | ENCE  | OVE                | RHAUL                 | -              | CERTIFI     | CATE   | OF FIT       | INESS  |    |     | ADE |      |         | со   | DE             |
| in      | Garage                 | number    | Number     | Date  | Date<br>off        | Date<br>re-<br>turned | C.<br>or<br>P. | *<br>Number | Issued | Ex.<br>pires | Exempt | т. | c.  | q.  | lbs. | Chassis | Body | Vehicle        |
|         | Chief Ein              | gineer    | Buses      | 9/00  | de                 | ) San                 | a              | ge that     | 10     |              | Ilulan | 5  |     | - 2 |      |         | 1-0  | ff7 9 19/10/29 |
| 141.1   | heyton                 | "sob" hou | ч          |       |                    |                       |                |             |        |              | 39     | 4  | 19  | 2   | -    | 0.26 VC | 1700 | 77 9. 39 939   |
|         | To resour ham Depo     | tr.       |            |       |                    |                       |                |             |        |              |        |    |     |     |      |         |      |                |
|         | Chiswick<br>Tram Depot |           |            |       |                    |                       |                |             |        |              |        |    |     |     |      |         |      |                |
| 6/10/39 | Chismid<br>Rye have    | 1.1       | -)         |       |                    |                       |                |             |        |              |        |    |     |     |      |         |      | -              |
| 25/4/   | o Christ En            |           |            | ches  | Res                | ene                   |                |             |        |              |        |    |     |     |      |         |      |                |
| 3/5740  | Eng: in Chief          | - Chief   | Eng (B.    | c). 1 | leen               | re                    |                |             |        |              |        |    |     |     |      |         |      |                |
|         | 9/7/40 .               | So2.7     | T          | 0     | -                  | THE                   | (              | TEEL        | R      | REA          | ar in  | B  | 4   | i   | 15   | MAI     | VTLI | NGCOLTO        |
|         |                        |           |            |       |                    | 1.5                   |                | 2.          | PR     | om           | ENF    | 90 | E   | -   | C    | HAM     | BER  | NG Cohro       |
|         |                        |           |            |       |                    |                       |                | -,          |        |              |        |    |     |     |      |         | WA   |                |