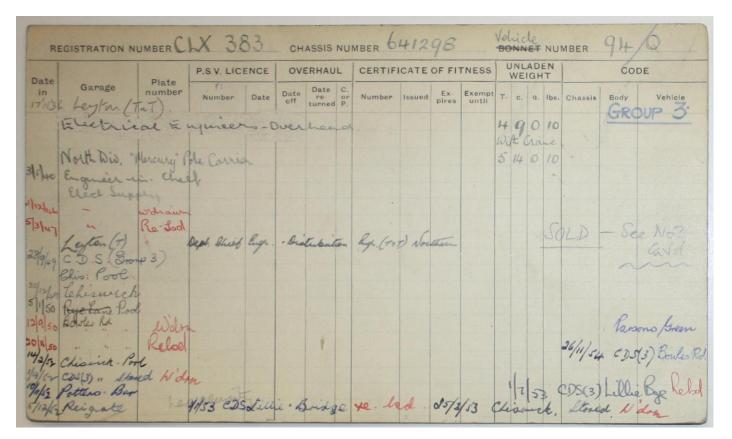

| 3    | × -        | 18   |               |               |       |            |
|      |            |             |               |      |        |      |                       |           |             |                 | (0   | -101       | 142) | 201           | 10/57         |       |            |
|      |            |             |               |      |        |      |                       |           |             |                 | 1    |            | /    |               |               |       |            |
|      | 410/       |             | ars card)     |      |        |      |                       |           |             |                 |      |            |      |               |               |       |            |

#### **London Transport Service Vehicles**



|      |                     |              | AE             | C "1    | Mercu  | ry" 1       | Pole                                    | , C | ar          | ier    |      |           | Vel | NNET          | NUM           | BER 940                                                          |
|------|---------------------|--------------|----------------|---------|--------|-------------|-----------------------------------------|-----|-------------|--------|------|-----------|-----|---------------|---------------|------------------------------------------------------------------|
|      | 1                   | ENGIN        | NE             |         |        |             | Rear                                    | SIZ | E OF<br>RES |        |      | BOD       | Y   |               |