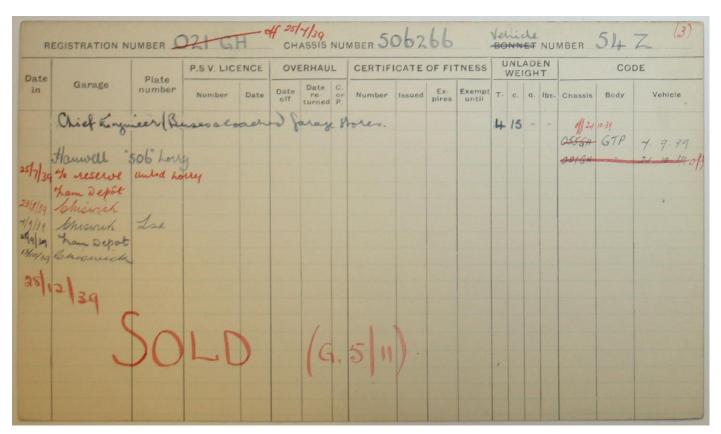

|      |                | A                 | EC             | "50       | 06" Jy | pe h | or            | y -  | 5           | You    |      |           | Vel  | NNET          | NUM           | BER 54 Z       |
|------|----------------|-------------------|----------------|-----------|--------|------|---------------|------|-------------|--------|------|-----------|------|---------------|---------------|----------------|
|      |                | ENGIN             | E              |           |        | Gear | Rear          | SIZ  | E OF<br>RES |        |      | BOD       | Y    |               |               |                |
| Cyl. | Туре           | Bore<br>m/m.      | Stroke<br>m/m. | H.P.      | Clutch | box  | gear<br>ratio | Rear | Front       | Number | Туре | Sea<br>In | Out  | Light-<br>ing | Head<br>lamps | Remarks        |
|      | 5              | 120               | 150            | 45        | Cone   | Hspd |               |      |             | 8976   | Woo  | odyb      | lody |               |               |                |
|      |                |                   |                |           |        |      |               | Juri | 10          |        |      |           |      |               |               | Year - 1928    |
|      |                |                   |                |           |        |      |               |      |             |        |      |           |      |               |               | Colour - freen |
|      |                |                   |                |           | 1      |      |               |      |             |        |      |           |      |               |               | S.E.R.Nº       |
|      |                |                   |                |           | - 10   | lusþ | ecl           | Ovo  | Ve          | of     | Sup  | obl       | em   | en            | Vari          | Transport,     |
|      |                |                   |                |           |        |      | Sc            | ut   | he          | vn C   | 1.   | ea        | 5    | 10.           | 2             | 2.             |
|      |                |                   |                |           |        |      |               | 60   | 5           | 24     | ci   | lav       | les  | 11            | 5             | lveel,         |
|      |                |                   |                |           |        |      |               |      |             |        |      | S         |      | V.            | 1.            | 28/12/39       |
|      | G5/41<br>(2000 | 0/8 (1)<br>-8-36) | Stock pa       | rticulars | card   |      |               |      |             |        | -    |           |      |               |               |                |