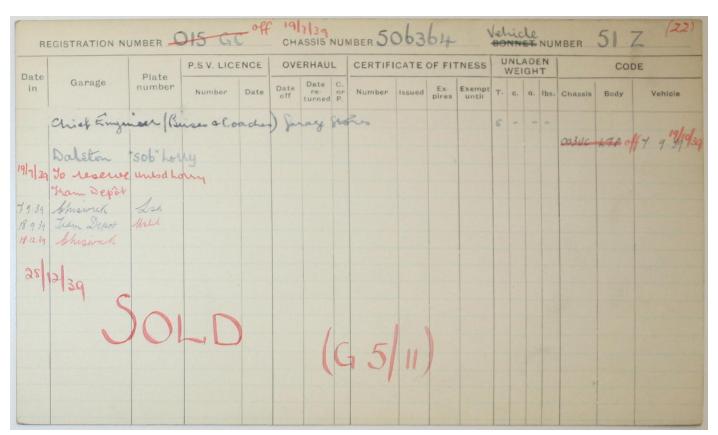

| RI      | FXT 3                  |           | 33 X (     | וצוצי | 1 <b>39</b><br>Сн. | ASSIS N               | 101            | MBER 50     | 063    | 120          |        | 10 | his | de  | NUN  | MBER    | 52   | Z (23)         |
|---------|------------------------|-----------|------------|-------|--------------------|-----------------------|----------------|-------------|--------|--------------|--------|----|-----|-----|------|---------|------|----------------|
| Date    |                        | Plate     | P.S.V. LIC | ENCE  | OVE                | RHAUL                 | -              | CERTIFI     | CATE   | OF FIT       | INESS  |    |     | ADE |      |         | со   | DE             |
| in      | Garage                 | number    | Number     | Date  | Date<br>off        | Date<br>re-<br>turned | C.<br>or<br>P. | *<br>Number | Issued | Ex.<br>pires | Exempt | т. | c.  | q.  | lbs. | Chassis | Body | Vehicle        |
|         | Chief Ein              | gineer    | Buses      | 9/00  | de                 | ) San                 | a              | ge that     | 10     |              | Ilulan | 5  |     | - 2 |      |         | 1-0  | ff7 9 19/10/29 |
| 141.1   | heyton                 | "sob" hou | ч          |       |                    |                       |                |             |        |              | 39     | 4  | 19  | 2   | -    | 0.26 VC | 1700 | 77 9. 39 939   |
|         | To resour ham Depo     | tr.       |            |       |                    |                       |                |             |        |              |        |    |     |     |      |         |      |                |
|         | Chiswick<br>Tram Depot |           |            |       |                    |                       |                |             |        |              |        |    |     |     |      |         |      |                |
| 6/10/39 | Chismid<br>Rye have    | 1.1       | -)         |       |                    |                       |                |             |        |              |        |    |     |     |      |         |      | -              |
| 25/4/   | o Christ En            |           |            | ches  | Res                | ene                   |                |             |        |              |        |    |     |     |      |         |      |                |
| 3/5740  | Eng: in Chief          | - Chief   | Eng (B.    | c). 1 | leen               | re                    |                |             |        |              |        |    |     |     |      |         |      |                |
|         | 9/7/40 .               | So2.7     | T          | 0     | -                  | THE                   | (              | TEEL        | R      | REA          | ar in  | B  | 4   | i   | 15   | MAI     | VTLI | NGCOLTO        |
|         |                        |           |            |       |                    | 1.5                   |                | 2.          | PR     | om           | ENF    | 90 | E   | -   | C    | HAM     | BER  | NG Cohro       |
|         |                        |           |            |       |                    |                       |                | -,          |        |              |        |    |     |     |      |         | WA   |                |