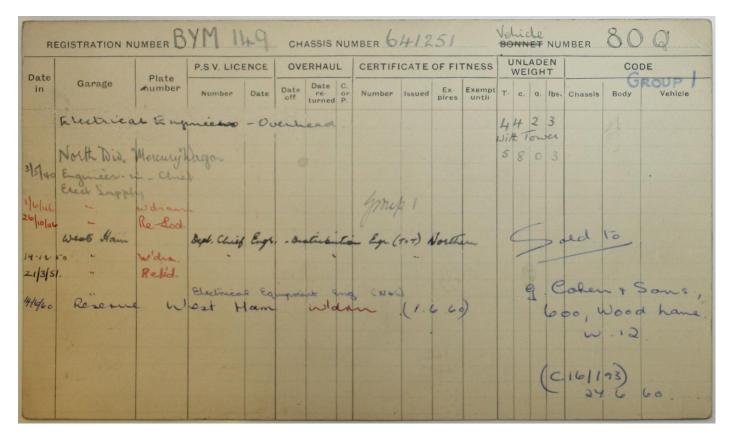

|     |               |               |
|      |           |              |                |      |        | (    | •             | ,    |             |        |      |           |     |               |               |
|      |           |              |                |      |        |      |               |      |             |        |      |           |     |               |               |
|      | 7,        |              |                |      |        |      |               |      |             |        |      |           |     |               |               |
|      | 5         |              |                |      |        |      |               |      |             |        |      |           |     |               |               |

#### London Transport Service Vehicles





| ate |                           | Plate            | P.S.V. LICE | ENCE | OVE      | RHAU                  | L              | CERTIFI               | CATE   | OF FIT       | INESS  |      |    | ADE |      |         | COL    | DE      |
|-----|---------------------------|------------------|-------------|------|----------|-----------------------|----------------|-----------------------|--------|--------------|--------|------|----|-----|------|---------|--------|---------|
| in  | Garage                    | number           | Number      | Date | Date     | Date<br>re-<br>turned | C.<br>or<br>P. | Number                | Issued | Ex-<br>pires | Exempt | т.   | c. | q.  | Ibs. | Chassis | Body   | Vehicle |
| 1   | Electric                  | al Em            | quier       | 5 -0 | ver