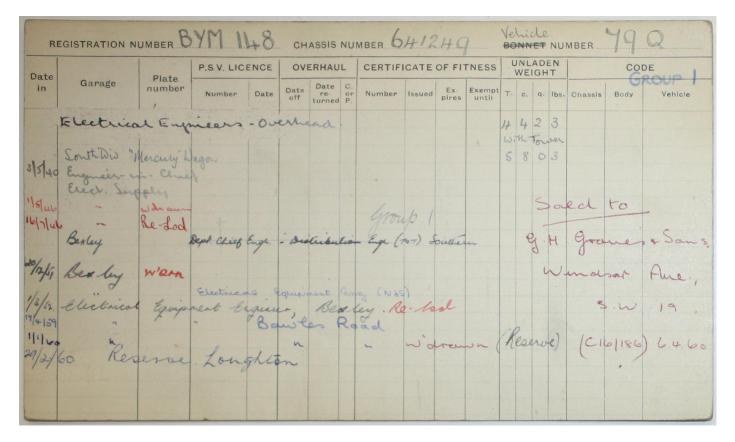

|              |            |        |      |      |      | -           |        |      |     |      |        |       | - +                    |
| 1     |     |                  |                   |              |            |        |      | -    |      |             |        | -    |     |      |        |       |                        |
|       |     |                  |                   |              | -          |        |      |      |      | -           |        |      |     |      |        |       |                        |
| -     | PAR | G5/410<br>(2000- | 0/8 (1)<br>•8-36) | Stock par    | ticulars o | card # |      |      |      |             |        |      |     |      |        |       |                        |

#### **London Transport Service Vehicles**



|      |           | ENGIN        | IE             |      |        | Gear | Rear          |      | E OF<br>RES |        |      | BOD       | Y   |               |               |
|------|-----------|--------------|----------------|------|--------|------|---------------|------|-------------|--------|------|-----------|-----|---------------|---------------|
| Syl. | Туре      | Bore<br>m/m. | Stroke<br>m/m. | H.P. | Clutch | box  | gear<br>ratio | Rear | Front       | Number | Туре | Sea<br>In | Out | Head<br>lamps | Remarks       |
| 4    | AEC (299) | 112          |                | 32   |        |      |               | Pri  | ere         |        |      |           |     |               | (154)         |
|      |           |              |                |      |        |      |