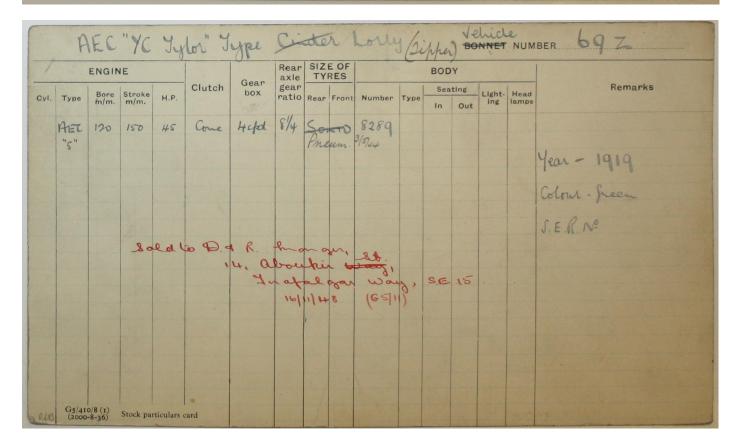

|      |       | ١                 | AEC            | •5        | 06.    | Jype ! | Lou  | y .       | - 5         | You    |      |     | Vel | ide | NUM  | BER 52 Z       |
|------|-------|-------------------|----------------|-----------|--------|--------|------|-----------|-------------|--------|------|-----|-----|-----|------|----------------|
|      |       | ENGIN             | E              |           |        | Gear   | Rear | SIZ<br>TY | E OF<br>RES |        |      | BOD | Y   |     |      |                |
| Cyl. | Тура  | Bore<br>m/m.      | Stroks<br>m/m. | H.P.      | Clutch | box    | gear | Rear      | Front       | Number | Type |     | Out |     | Head | Remarks        |
|      | 5     | 170               | 150            | 45        | Cone   | Hspa   | 81/4 | 1010      |             | 08774  |      |     |     |     |      |                |
|      |       |                   |                |           |        |        |      | 50        | LID         |        |      |     |     |     |      | Year - 1928    |
|      |       | 9)                | 7/40           | r         | ~      |        |      |           |             |        |      |     |     |     |      | Colour - freas |
|      |       |                   |                | 1         | Pol    | D.     | 6    | 5         | (11)        |        |      |     |     |     |      | S.E.R.Nº       |
|      |       |                   |                |           |        |        |      |           |             |        |      |     |     |     |      |                |
|      |       |                   |                |           |        |        |      |           |             |        |      |     |     |     |      |                |
|      |       |                   |                |           |        |        |      |           |             |        |      |     |     |     |      |                |
|      |       |                   |                |           |        |        |      |           |             |        |      |     |     |     |      |                |
| -    | Galas | 0/8 (1)<br>+8-95) | Stock pe       | rticulars | card   |        |      |           |             |        |      |     |     |     |      |                |