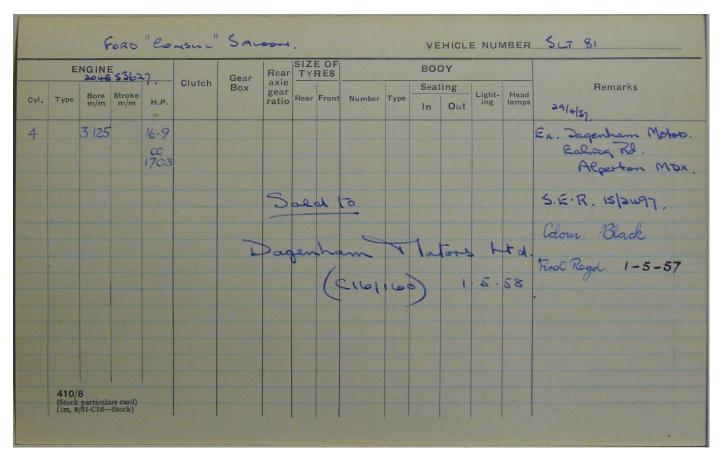

|     | EI              | NGINE                     | C Yo      | 23141 |        | Gear | Rear                  | SIZI | E OF  |        |      | вог  | OY   |               |               |                                 |
|-----|-----------------|---------------------------|-----------|-------|--------|------|-----------------------|------|-------|--------|------|------|------|---------------|---------------|---------------------------------|
| yl. | Туре            | Bore /                    | Stroke    | H.P.  | Clutch | Box  | axle<br>gear<br>ratio | Rear | Front | Number | Туре | Seat | Out  | Light-<br>ing | Head<br>lamps | Remarks                         |
| 1   |                 | 2.5'                      | 3-64"     | c.c.  |        |      |                       |      |       |        |      |      |      |               |               | Lx Marn Egenton 1/4 SER 15/2341 |
|     |                 |                           |           | 11:72 |        |      |                       |      |       |        |      |      |      |               |               | Colour: Black                   |
|     |                 |                           |           |       |        |      |                       | 5    | of    | Pa_    |      |      |      |               |               | First Regd. 1/7/53              |
|     |                 |                           |           | •     |        |      |                       |      | (     | C16/1  | 45)  | 14   | +161 | 57.           |               |                                 |
|     |                 |                           |           |       |        |      |                       |      |       |        |      |      |      |               |               |                                 |
|     |                 |                           |           |       |        |      |                       |      |       |        |      |      |      |               |               |                                 |
|     | 410/8<br>(Stock | B<br>particula<br>51-C16- | ars card) |       |        |      |                       |      |       |        |      |      |      |               |               |                                 |