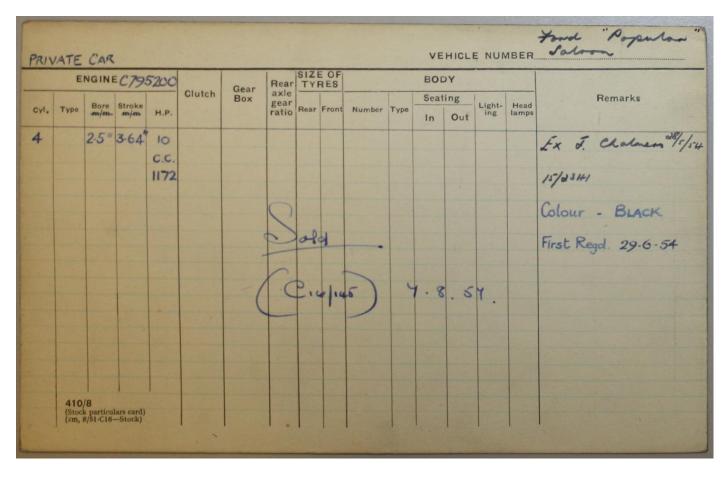

| REGISTRATION NUM                                         | P.S.V. LIC |      |             | ERHAUL        |        | CERTIF | TNESS  | OF           | U  | NLA | ADE | N           | со   |         |
|----------------------------------------------------------|------------|------|-------------|---------------|--------|--------|--------|--------------|----|-----|-----|-------------|------|---------|
| in Garage                                                | Number     | Date | Date<br>off | Date returned | C or P | Number | Issued | Ex-<br>pires | т. | c.  | q.  | Ib. Chassis | Body | Vehicle |
| 1/4 Alden Lann<br>1/4 Juan Lan Coun<br>1/4 Del Jane Rept |            |      |             |               |        |        |        |              |    |     |     |             |      |         |
| 154 Junahan Cour                                         | , ,        |      |             |               |        |        |        |              |    |     |     |             |      |         |
| 157 neckane repe                                         | Wdm        |      |             |               |        |        |        |              |    |     |     |             |      |         |
|                                                          |            |      | So          |               |        |        |        |              |    |     |     |             |      |         |
|                                                          |            |      | 00          | td 10         |        |        |        |              |    |     |     |             |      |         |
|                                                          |            |      |             |               |        |        |        |              |    |     |     |             |      |         |
|                                                          |            |      |             | Dage          | ent    | am     | Made   | ~            | J  | d   |     |             |      |         |
| -                                                        |            |      |             |               | Car    | Ach    | Ros    | ia.          | F  | 9   | de  |             |      |         |
|                                                          |            |      |             |               |        |        | 6      |              | •  |     |     | 0000        |      |         |
|                                                          |            |      |             |               |        |        | CI     | 114          | 5) |     | 1   | 13/8/5      |      |         |
|                                                          |            |      |             |               |        |        |        |              |    |     |     | 3           |      |         |
|                                                          |            |      |             |               |        |        |        |              |    |     |     |             |      |         |
|                                                          |            |      |             |               |        |        |        |              |    |     | 1   |             |      |         |