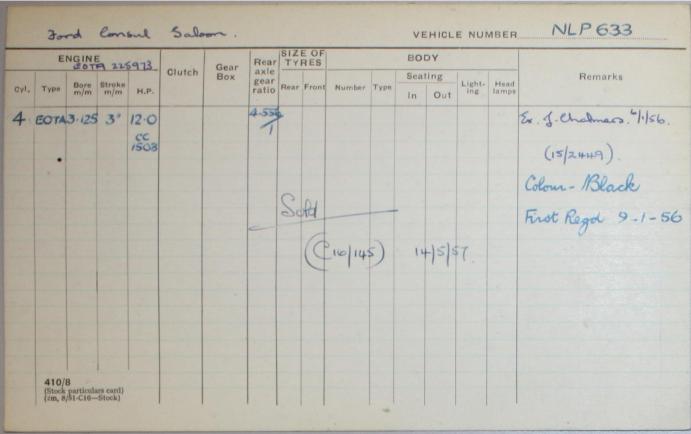

|      |       |        |      |      | •    |               |               |                                     |
|     |      |                            |               |      |        |      |                       |      |       |        |      |      |      |               |               |                                     |
|     |      |                            |               |      |        |      |                       |      |       |        |      |      |      |               |               |                                     |
|     | 410/ | 8<br>particula<br>/51-C16- | 1             |      |        |      |                       |      |       |        |      |      |      |               |               |                                     |





| Date |                        |       | P.S.V. LIC | ENCE | OVI         | ERHAUL           |        | CERTIF | TNESS  | OF           |    | NLA |    |            | СО   | DE      |
|------|------------------------|-------|------------|------|-------------|------------------|--------|--------|--------|--------------|----|-----|----|------------|------|---------|
| in   | Garage                 |       | Number     | Date | Date<br>off | Date<br>returned | C or P | Number | Issued | Ex-<br>pires | т. | C.  | q. | Ib. Chassi | Body | Vehicle |
| 156. | Alderham.              |       |            |      |             |                  |        |        |        |              |    |     |    |            |      |         |
| 1/56 | Asst. Civil<br>(Per: W | Engr. | 1. rzD,    |      |