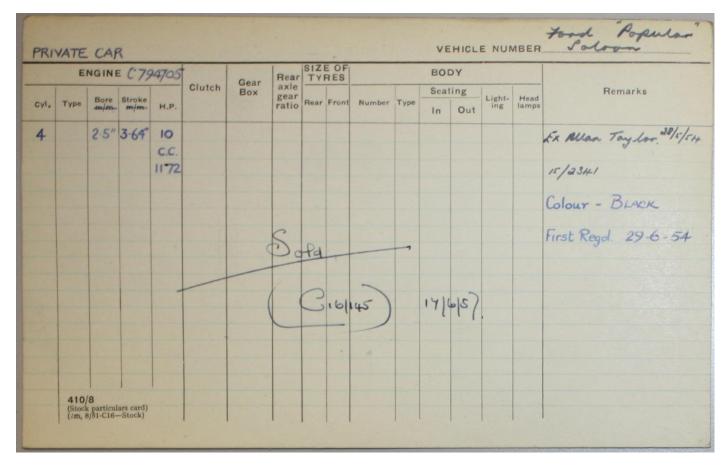

|      | E                        | NGINE    | C79                  | 5102               | Clutch | Gear | Rear | SIZI | E OF  |        |       | ВО   | Y   |               |               |                                                                              |
|------|--------------------------|----------|----------------------|--------------------|--------|------|------|------|-------|--------|-------|------|-----|---------------|---------------|------------------------------------------------------------------------------|
| cyl. | Туре                     | Bore m/m | Stroke<br>m/m        | H.P.               | Clutch | Box  | gear | Rear | Front | Number | Туре  | Seat | Out | Light-<br>ing | Head<br>lamps | Remarks                                                                      |
| 4    |                          | 2.5"     | 3-64"                | 10<br>c.c.<br>1172 |        |      |      | 9    | र्ग   | 10(14  | - (5) | 21   | श्र | > .           |               | En Dagendom Molom<br>1/4/04<br>15/2341<br>Colour BLACK<br>First Regd. 1-7-54 |
|      | 410/<br>(Stock<br>(2m, 8 |          | ars card)<br>-Stock) |                    |        |      |      |      |       |        |       |      |     |               |               |                                                                              |