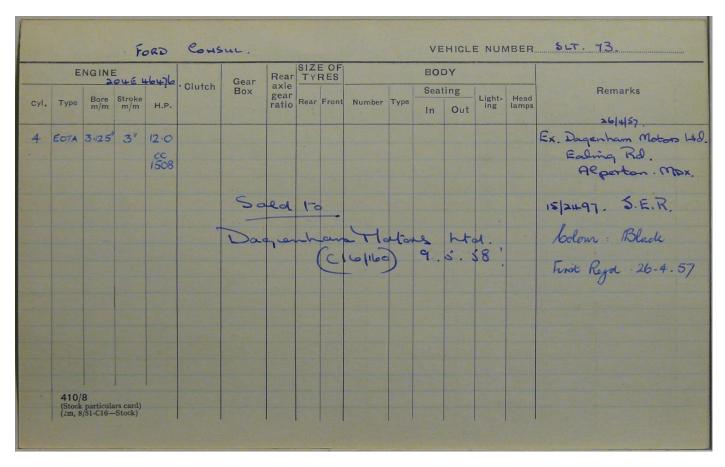

m  374, Each | Garage  Number Date Date off returned or Number Issued Expires T. c.  Dis: Engr. NW - LSD'  Junham Green Pool  Durisional Supt., N.E.  Sala to  Dagenham to lear  Therefore | Garage  Number Date Date off returned or Number Issued Ext. T. c. q. Ib.  Dio: Krya. NW - LSD'  Junham. Green Pool  Durisional Supt., N.E.  Salato  Jaganham Ha  374, Ealing  The color | Garage  Number Date Date off P Number Issued Expires T. c. q. Ib. Chassis  Dis: kinga. Nis 'Lss'  Juntam. Green Pool  Durisional Supt., N.E.  """  Salato  Jagenham Hatars  374, Eseman Rock  Third of the | Garage  Number Date Date Off Peturned or Number Issued Expires T. c. q. lb. Chassis Body  Dis: large Nw - Lab  Juntam Green Pool  Durisional Supt., N.E.  Sala to  Jagenham Haters was a large of the control of the con |



| Date |                   | P.S.V. LIC | ENCE | ov          | ERHAUL        |              | CERTIF  | TNESS  | OF           | V  | VEIG     | DEN   | 1       | COL  | E       |
|------|-------------------|------------|------|-------------|---------------|--------------|---------|--------|--------------|----|----------|-------|---------|------|---------|
| in   | Garage            | Number     | Date | Date<br>off | Date returned | C<br>or<br>P | Number  | Issued | Ex-<br>pires | т. | C.       | q. It | Chassis | Body | Vehicle |
| 458  | Dis: EngR. NE LSE |            |      |             |               |              |         |        |              |    |          |       |         |      |         |
|      |                   |            |      | CI          | 160           |