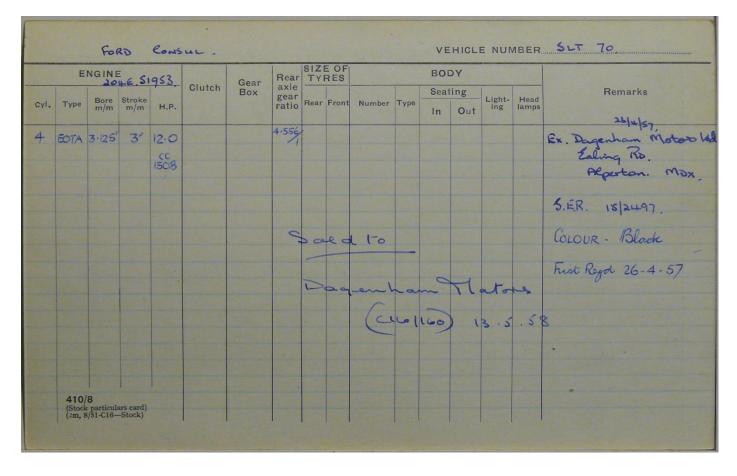

| 1    | 1           |               |        |        | 1      |              | 1  |    |     |            |      |         |
|       |           |      |            |      |             |               |        |        | (C)    | 611          | 60 | )  | 1   | 3.5.       | 58   |         |
|       |           |      |            |      |             |               |        |        |        |              |    |    |     |            | · ·  |         |
|       |           |      |            |      |             |               |        |        |        |              |    |    |     |            |      |         |
|       |           |      |            |      |             |               |        |        |        |              |    |    |     | 1          |      |         |



| ate |                                 | P.S.V. LIC | ENCE | ov          | ERHAUL        |              | CERTII | FICATE |              |    | VEI |      |            | COL  | E       |
|-----|---------------------------------|------------|------|-------------|---------------|--------------|--------|--------|--------------|----|-----|------|------------|------|---------|
| n   | Garage                          | Number     | Date | Date<br>off | Date returned | C<br>or<br>P | Number | Issued | Ex-<br>pires | т. | c.  | q. I | b. Chassis | Body | Vehicle |
| kn  | Dis: Supt. 5.10.<br>New Works & | - Lsg'     |      |             |               |              |        |        |              |    |     |      |            |      |         |
| 57  | New Works &                     | rgin