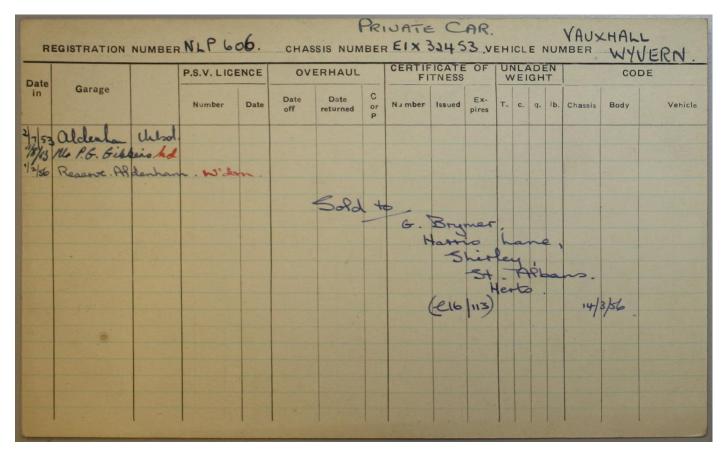

| te    |            |        | P.S.V. LIC | ENCE | OVI         | ERHAUL           |        |        | FICATE |              |    |    | DEN   | 1       | COD     | E       |
|-------|------------|--------|------------|------|-------------|------------------|--------|--------|--------|--------------|----|----|-------|---------|---------|---------|
| 1     | Garage     |        | Number     | Date | Date<br>off | Date<br>returned | C or P | Number | Issued | Ex-<br>pires | т. | c. | q. 11 | chassis | Body    | Vehicle |
| 13 AL | dendan     | ualed  |            |      | 4           |                  |        |        |        |              |    |    |       |         |         |         |
| 13 00 | itaret tog | r. Hen | thord be   | d    |             |                  |        |        |        |              |    |    |       | -       |         |         |
|       | in Lupt    |        | 6 Alka     | *0   |             | -                | -      |        |        |              | -  |    | -     |         |         |         |
|       | pare Ju    |        | leigate    |      |             |                  |        |        |        |              |    |    | -     |         |         |         |
| 157   | eds Pa     | 2.     |            |      |             |                  |        |        |        |              |    |    |       |         |         |         |
| 57 Po | symaster   | Dido   | a .        |      |             |                  | 0      |        |        |              |    |    |       |         |         |         |
| 57    | ^          | ~      | w          | dan  |             |                  | S      | old    | 18     | _            |    |    |       |         |         |         |
|       |            | 1      |            | -    |             |                  |        |        |        | -            |    | -  |       | 1       |         |         |
|       |            |        |            |      |             |                  |        | Do     | genh   | 2            |    | 4  | uton  | 1       | tal     |         |
|       |            |        |            |      |             |                  |        |        |        | alu          | 20 |    |       |         |         |         |
|       |            |        |            |      |             |                  |        |        |        |              |    |    | rta   | 7       |         |         |
|       |            |        |            |      |             |                  |        |        | -      |              |    | H  | ad    | + .     |         |         |
|       |            |        |            |      | è           |                  |        |        |        | 6            |    |    | 5)    |         | 21.12   |         |
|       |            |        |            |      |             |                  |        |        |        | 6            | 16 | 14 | رد    | 1       | 8/6/2). |         |