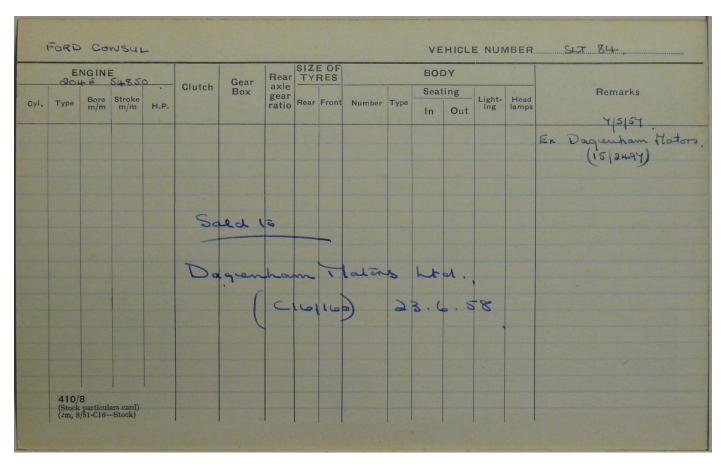

|      | EI                        | NGINE                      | C 70              | 28911      |        | Gear | Rear                  |      | E OF  |        |      | ВОГ  | Y     |               |               |                                |
|------|---------------------------|----------------------------|-------------------|------------|--------|------|-----------------------|------|-------|--------|------|------|-------|---------------|---------------|--------------------------------|
| cyl. | Туре                      | Bore                       | Stroke            | H.P.       | Clutch | Box  | axle<br>gear<br>ratio | Rear | Front | Number | Туре | Seat | Out   | Light-<br>ing | Head<br>lamps | Remarks                        |
| 4    |                           | 2.5                        | 3.64              | 10<br>c.c. |        |      |                       |      |       |        |      | "    | Out   |               |               | Ex. Mana Eggston's SER 15/2341 |
|      |                           |                            |                   |            |        |      |                       | 0    |       |        |      |      |       |               |               | Colour: Black                  |
|      |                           |                            |                   |            |        |      | C                     | 0    | ld    | _      |      | -    |       |               |               | First Regd. 247/53             |
|      |                           |                            |                   |            |        |      |                       |      | (c    | 16/145 |      | 18   | 6/57. |               |               |                                |
|      |                           |                            |                   |            |        |      |                       |      | 1     |        |      |      |       |               |               |                                |
|      | 410/3<br>(Stock<br>(2m, 8 | 8<br>particula<br>/51-C16- | ars card) –Stock) |            |        |      |                       |      |       |        |      |      |       |               |               |                                |