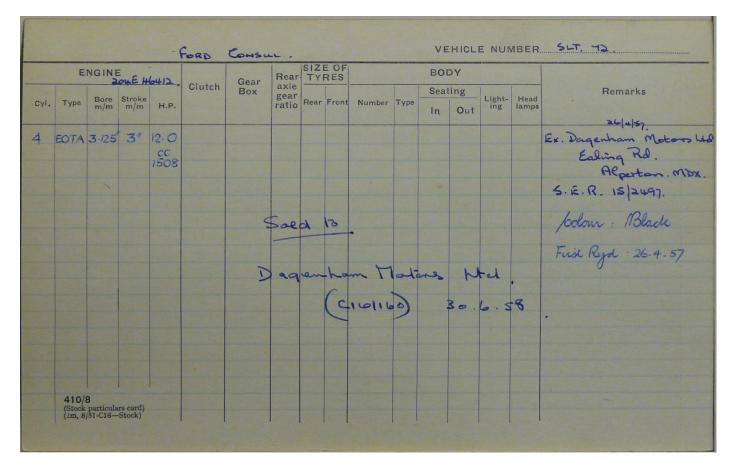

| 7,  | do | The   |         |      |         |
|            |           |                              |      |             |                  |        |        |        |              |     |    |       |         |      |         |
|            |           |                              |      |             |                  |        |        | (c)    | 6/11         | 00) |    |       | 30.6    | .58  |         |
|            |           |                              |      |             |                  |        |        |        |              | -   |    |       |         |      | •       |
|            |           |                              |      |             |                  |        |        | -      |              |     | -  |       |         |      |         |



|                  | P.S.V. LIC | ENCE   | ovi