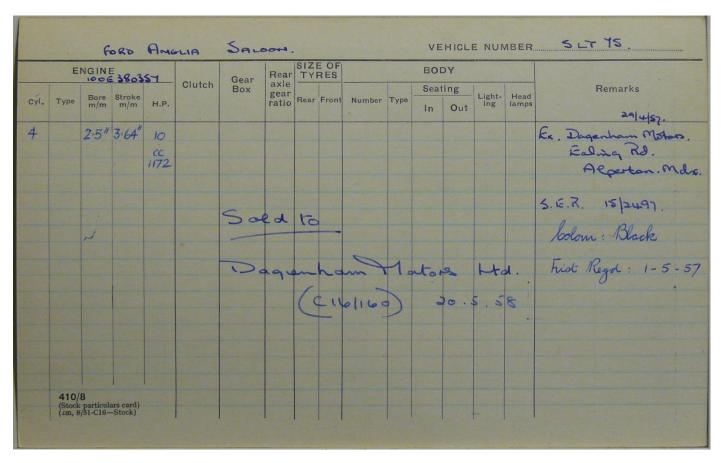

|     | RIVA    | NGIN                  | EC715          | 5461  |        | Gear | Rear  |       | RES   |        |       | BOD  | Y    |        |       |                                   |
|-----|---------|-----------------------|----------------|-------|--------|------|-------|-------|-------|--------|-------|------|------|--------|-------|-----------------------------------|
| yl. | Туре    |                       | Stroke         | H.P.  | Clutch | Box  | gear  | Pear  | Front | Number | Typa  | Seat | ting | Light- |       | Remarks                           |
| ,   | . , , , | m/m                   | <del>m/m</del> |       | -      |      | ratio | ricai | FIORE | Number | 1 ype | In   | Out  | ing    | lamps |                                   |
| 1   |         | 2.5"                  | 3.64"          | 10    |        |      |       |       |       |        |       |      |      |        |       | Ex Dagenden Motor                 |
|     |         |                       |                | c.c   |        |      |       |       |       |        |       |      |      |        |       | 14/5/53                           |
|     |         |                       |                | 11.72 |        |      |       |       |       |        |       |      |      |        |       |                                   |
|     |         |                       |                |       |        |      | 130   |       |       | -      |       |      |      | -      |       | 15/2341                           |
|     |         |                       |                |       | -      |      | 0     | of.   | 9_    | _      |       |      |      |        |       | C1-2.80-20                        |
|     |         |                       |                |       |        |      | -     | -     |       | 777    |       |      |      |        |       | Colowii Deack                     |
|     |         |                       |                |       |        |      |       |       | 6     | 61145  | 1     | 16   | 55   | 7      |       | Colour: Black First Regd. 11/5/53 |
|     |         |                       |                |       |        |      |       |       |       | 114.   | /     |      | 1010 | 1.     |       | · viocity.                        |
|     |         |                       |                |       |        |      |       |       |       |        |       |      |      |        |       |                                   |
|     |         |                       |                |       |        |      |       |       |       |        |       |      |      |        |       |                                   |
|     |         |                       | -              |       |        |      |       | 1000  |       |        |       |      |      |        | 2/1   |                                   |
|     |         |                       |                |       |        |      | -     | 1     |       |        |       |      |      |        |       |                                   |
|     |         |                       |                |       |        |      |       | -     | 1     |        |       |      |      |        |       |                                   |
|     | 410/    | 8-C16                 |                |       |        |      |       |       | -     |        |       |      |      |        |       |                                   |
|     | (Stock  | particula<br>0-48—Ste | ars card)      |       |        |      | 1000  | 335   |       |        |       |      |      |        | 200   |                                   |