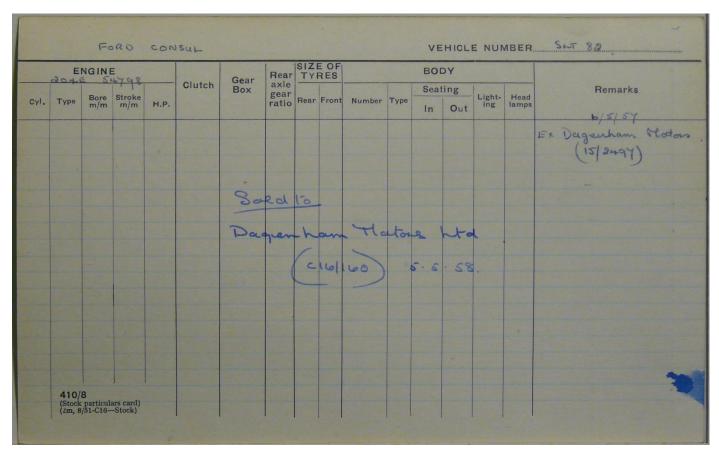

|     | E    | NGINE                      | CYO    | 23.263 |        | Gear | Rear                  | SIZI | RES   |        |      | ВОГ  | Y          |               |               |                                       |
|-----|------|----------------------------|--------|--------|--------|------|-----------------------|------|-------|--------|------|------|------------|---------------|---------------|---------------------------------------|
| yl. | Туре | Bore                       | Stroke | н.р.   | Clutch | Box  | axle<br>gear<br>ratio | Rear | Front | Number | Туре | Seat | ing<br>Out | Light-<br>ing | Head<br>lamps | Remarks                               |
| 4   |      | 7.5*                       | 3.64"  | 6.6    |        |      |                       |      |       |        |      |      |            |               |               | Ex. Mana Egenton 19/4,<br>SER 15/2341 |
|     |      |                            |        |        |        |      |                       |      |       |        |      |      |            |               |               | Colona: Black First Regd. 1/7/53      |
|     |      |                            |        |        |        |      |                       | So   | Pd    | -      |      |      |            |               |               | First Regd. 1/7/53                    |
|     |      |                            |        |        |        |      |                       |      | 9     | 6/145  | )    | 10   | 018        | 157           |               |                                       |
|     |      |                            |        |        | -      |      |                       |      |       |        |      |      |            |               |               |                                       |
|     |      |                            |        |        |        |      |                       |      |       |        |      |      |            |               |               |                                       |
|     | 410/ | 8<br>partic* -<br>/51-C16- |        |        |        |      |                       | 200  |       |        |      |      |            |               |               |                                       |