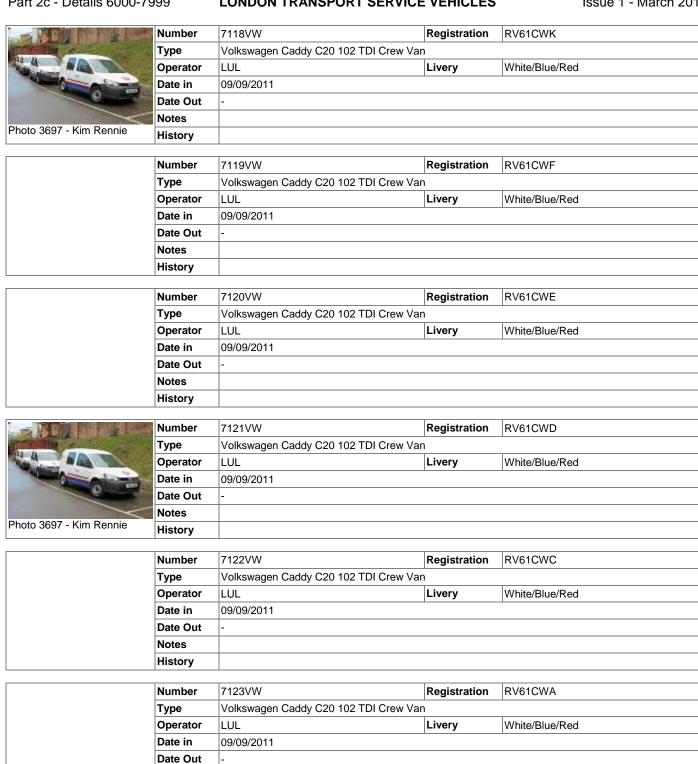

The tables also include a small photograph, where one has been published on LTSV. Note that these photos are included as a guide only and are of low resolution. Larger copies of the photos can be found in the part 3 documents (refer to the number shown underneath each photo to locate it) or on the LTSV website.