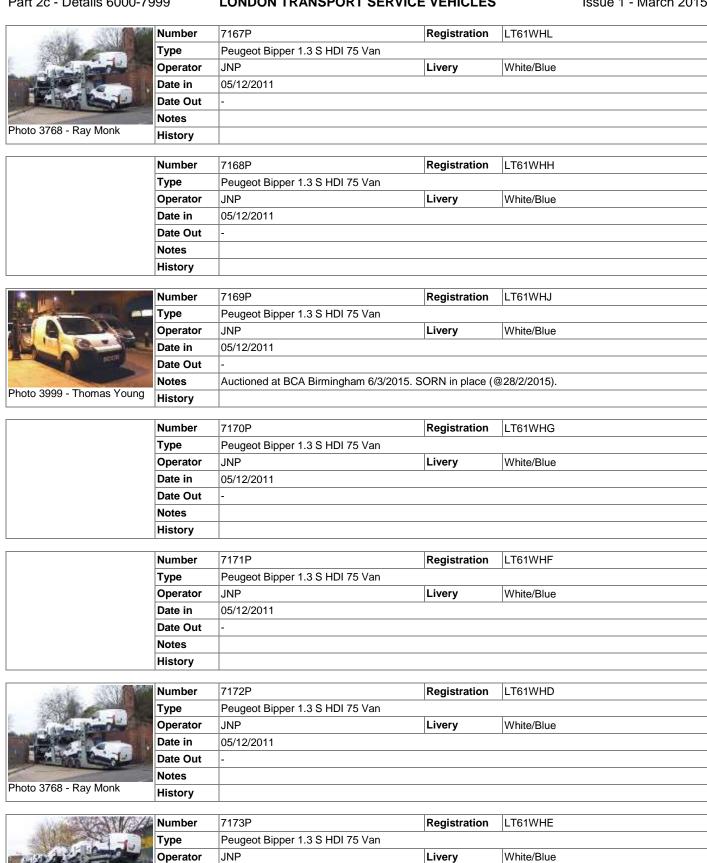

The tables also include a small photograph, where one has been published on LTSV. Note that these photos are included as a guide only and are of low resolution. Larger copies of the photos can be found in the part 3 documents (refer to the number shown underneath each photo to locate it) or on the LTSV website.