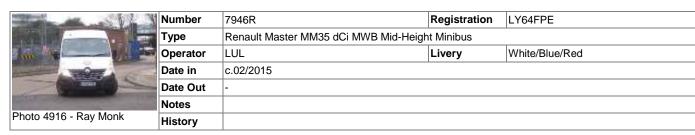

|              |                |  |  |  |
| History  | c.01/2015 New into stock <b>Acton Works</b> [ACNu] n/a, c.01/2015 Transferred <b>Acton Town, Hearne House</b> [ACH] n/a, |              |                |  |  |  |

| Number   | 7944F                    | Registration | LM64HKH        |
|----------|--------------------------|--------------|----------------|
| Туре     | Ford Transit Mk8 350 Van |              |                |
| Operator | LUL                      | Livery       | White/Blue/Red |
| Date in  | c.01/2015                |              |                |
| Date Out | -                        |              |                |
| Notes    |                          |              |                |
| History  |                          |              |                |



|                       | Number   | 7947F                                                 | Registration | LM64HNJ        |
|-----------------------|----------|-------------------------------------------------------|--------------|----------------|
|                       | Туре     | Ford Transit Mk8 350 LWB High-Roof Van with Light-Bar |              |                |
|                       | Operator | LUL                                                   | Livery       | White/Blue/Red |
|                       | Date in  | c.01/2015                                             |              |                |
|                       | Date Out | -                                                     |              |                |
|                       | Notes    |