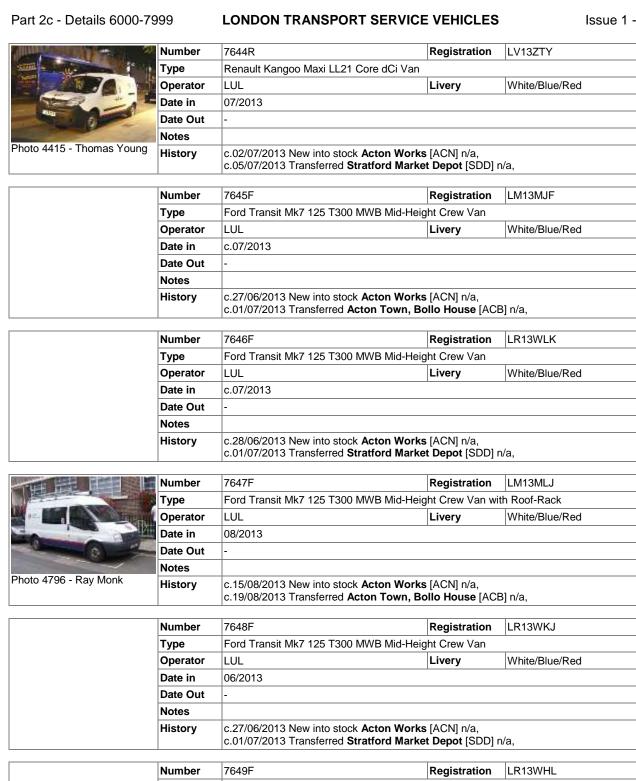

| Livery       | White/Blue/Red |  |  |  |
| Date in  | 07/2013                                                                                                                       |              |                |  |  |  |
| Date Out |                                                                                                                               |              |                |  |  |  |
| Notes    |                                                                                                                               |              |                |  |  |  |
| History  | c.02/07/2013 New into stock <b>Acton Works</b> [ACN] n/a, c.05/07/2013 Transferred <b>Finchley Central Station</b> [FCS] n/a, |              |                |  |  |  |



| Number   | 7649F                                                                                                                       | Registration | LR13WHL        |
|----------|-----------------------------------------------------------------------------------------------------------------------------|--------------|----------------|
| Туре     | Ford Transit Mk7 125 T300 MWB Mid-Height Crew Van                                                                           |              |                |
| Operator | LUL                                                                                                                         | Livery       | White/Blue/Red |
| Date in  | c.06/2013