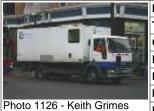

| 42             |             |
|----------------|-------------|
| Photo 1588 - K | eith Grimes |

| 88 - | Keith | Grimes |  |
|------|-------|--------|--|

| Number     | DB25                                                | Registration |       |
|------------|-----------------------------------------------------|--------------|-------|
| Туре       | Type Lynton Emergency Control Unit Demountable Body |              |       |
| Operator   | LUL                                                 | Livery       | White |
| Date in    | 01/11/2006                                          |              |       |
| Date Out - |                                                     |              |       |
| Notes      |                                                     |              |       |
| History    |                                                     |              |       |