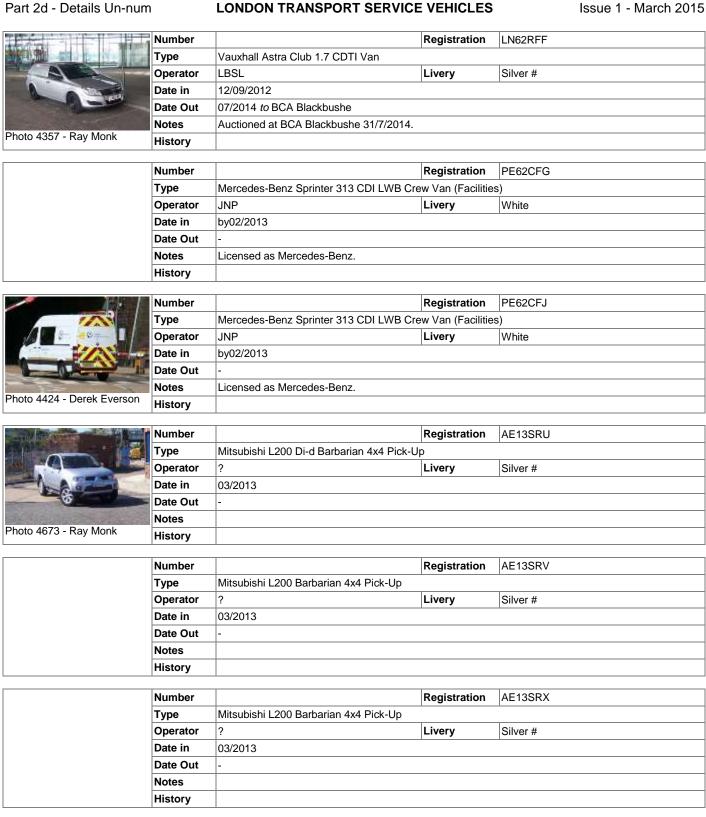

|              |         |
| Notes    |                                        |              |         |
| History  |                                        |              |         |

| Number   |                                   | Registration | LG62GGU |
|----------|-----------------------------------|--------------|---------|
| Туре     | Honda CR-V ES-T I-DTEC Estate Car |              |         |
| Operator | LUL                               | Livery       | Silver  |
| Date in  | 10/2012                           |              |         |
| Date Out | -                                 |              |         |
| Notes    |                                   |              |         |
| History  |                                   |              |         |



Mitsubishi L200 Di-d Barbarian 4x4 Pick-Up

Registration

Livery

AE13SRY

Silver #

Number

Date in

**Date Out** Notes History

?

c.03/2013

Type Operator

| Number   |                                            | Registration | AE13SRZ  |
|----------|--------------------------------------------|--------------|----------|
| Туре     | Mitsubishi L200 Di-d Barbarian 4x4 Pick-Up |              |          |
| Operator | ?                                          | Livery       | Silver # |
| Date in  | 03/2013                                    |              |          |
| Date Out | -                                          |              |          |
| Notes    |                                            |              |          |
| History  |