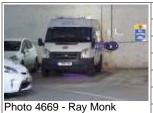

ry    |                                     |              |                |

|          | Number   |                                        | Registration | KY13TXR |
|----------|----------|----------------------------------------|--------------|---------|
|          | Туре     | Peugeot Partner Tepee S HDI Estate Car |              |         |
| Operator |          | LUL                                    | Livery       | Silver  |
|          | Date in  | 10.7-0.0                               |              |         |
|          | Date Out |                                        |              |         |
|          | Notes    |                                        |              |         |
|          | History  |                                        |              |         |



| Number   |                                             | Registration                                               | LL13YYV      |  |  |  |  |
|----------|---------------------------------------------|------------------------------------------------------------|--------------|--|--|--|--|
| Туре     | Toyota Prius 1.8 VVT-i Plug-in Electric Car | Toyota Prius 1.8 VVT-i Plug-in Electric Car with Light-Bar |              |  |  |  |  |
| Operator | TfL Streets                                 | Livery                                                     | White/Orange |  |  |  |  |
| Date in  | c.08/2013                                   |                                                            |              |  |  |  |  |
| Date Out | -                                           |