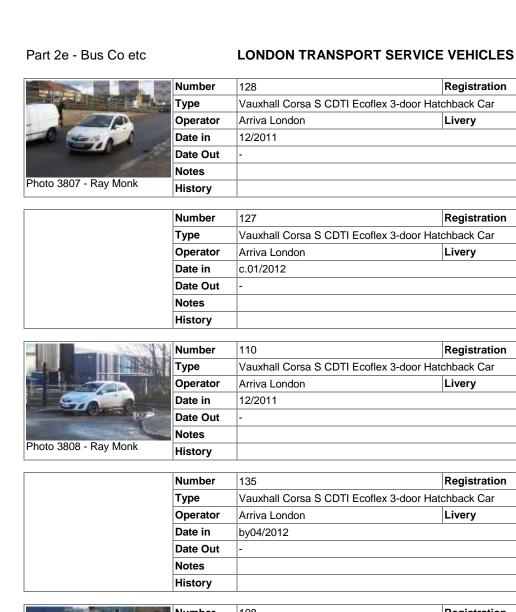

1                   |                                         |              |            |
| Number              | 133                                     | Registration | FP61XXR    |
| Туре                | Vauxhall Corsa S CDTI Ecoflex 3-door Ha |              |            |
| 1                   |                                         | Livery       | White      |
| Operator            | Arriva London                           | Livery       |            |
| Operator Date in    |                                         | Livery       |            |
|                     | Arriva London 12/2011                   | Livery       |            |
| Date in             |                                         | Livery       |            |

FP61YAH

FP61YAV

FP61YBN

White

White

White



| Number   | 135                                       | Registration                                      | FP61YDM |  |  |
|----------|-------------------------------------------|---------------------------------------------------|---------|--|--|
| Туре     | Vauxhall Corsa S CDTI Ecoflex 3-door Hate | auxhall Corsa S CDTI Ecoflex 3-door Hatchback Car |         |  |  |
| Operator | Arriva London                             | Livery                                            | White   |  |  |
| Date in  | by04/2012                                 |                                                   |         |  |  |
| Date Out | -                                         |                                                   |         |  |  |
| Notes    |