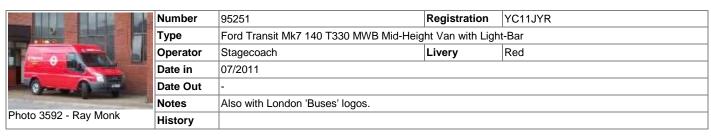

| Registration | YC11JYJ |  |  |  |
|----------|-------------------------------------------------------------|--------------|---------|--|--|--|
| Туре     | Ford Transit Mk7 140 T330 MWB Mid-Height Van with Light-Bar |              |         |  |  |  |
| Operator | Stagecoach                                                  | Livery       | Red     |  |  |  |
| Date in  | 07/2011                                                     |              |         |  |  |  |
| Date Out | -                                                           |              |         |  |  |  |
| Notes    | Also with London 'Buses' logos.                             |              |         |  |  |  |
| History  |                                                             |              |         |  |  |  |



|