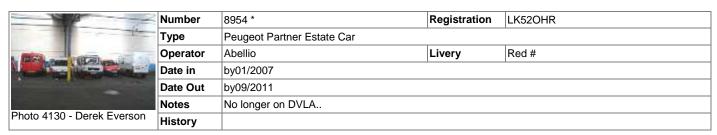

|         |
| Date Out | by12/2013                                  |              |         |
| Notes    | No longer on DVLA. Last SORN to 31/3/2014. |              |         |
| History  |                                            |              |         |

| Number   | 8953 / RV3                 | Registration | LK52OGV |
|----------|----------------------------|--------------|---------|
| Туре     | Peugeot Partner Estate Car |              |         |
| Operator | Travel London              | Livery       | Red     |
| Date in  | by04/2007                  |              |         |
| Date Out | by02/2008                  |              |         |
| Notes    | Was fleetnumber RV3.       |              |         |
| History  |                            |              |         |



|                       | Number   | 8952 *                                       | Registration | LK52OJT |  |
|-----------------------|----------|----------------------------------------------|--------------|---------|--|
|                       | Туре     | Peugeot Partner Estate Car                   |              |         |  |
|                       | Operator | Abellio                                      | Livery       | Red     |  |
|                       | Date in  | by01/2007                                    |              |         |  |
|                       | Date Out | by09/2011                                    |              |         |  |
|                       | Notes    | No longer on DVLA (Last SORN to 31/10/2011). |              |         |  |
| Photo 1773 -