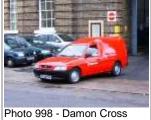

Number RM811 Registration WLT811 AEC Routemaster Mobile Information Bus Туре Operator LUL Livery Red Date in 04/08/1989 from LBL Date Out 04/1994 Notes Last licensed as green. . History by28/06/1990 Allocated to Acton Works [ACN] n/a,

| Photo 2095 - | Damon Cross |  |
|--------------|-------------|--|
|              |             |  |

| È | Number   | M151                                                                                               | Registration | LUG33 |  |  |  |
|---|----------|----------------------------------------------------------------------------------------------------|--------------|-------|--|--|--|
|   | Туре     | MCW Metrobus Mobile IT Classroom                                                                   |              |       |  |  |  |
|   | Operator | Metroline Livery Blue/Red                                                                          |              |       |  |  |  |
|   | Date in  | c.2002                                                                                             |              |       |  |  |  |
|   | Date Out | 01/2012 to North West Bus and Coach Sales                                                          |              |       |  |  |  |
|   | Notes    | Re-registered 33LUG by 2005, reverted to BYX151V c.10/08. Not on DVLA database. Tax disc exp 4/08. |              |       |  |  |  |
|   | History  |                                                                                                    |              |       |  |  |  |