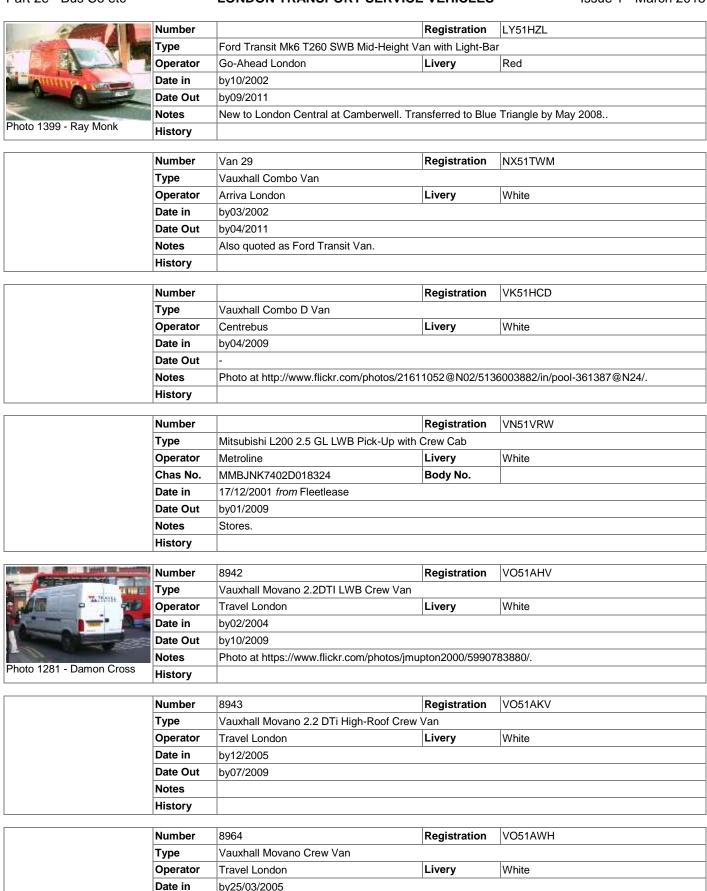

|
| History  |                                             |              |         |  |

| ľ | Photo 3056 - Thomas Young |
|---|---------------------------|

|     | Number   | 6401                           | Registration | LX51WAJ |  |
|-----|----------|--------------------------------|--------------|---------|--|
| ığ. | Туре     | Mercedes-Benz Sprinter 208 Van |              |         |  |
|     | Operator | Abellio                        | Livery       | White   |  |
| 7   | Date in  | by01/2006                      |              |         |  |
|     | Date Out | -                              |              |         |  |
|     | Notes    |                                |              |         |  |
|     | History  |                                |              |         |  |



**Date Out** 

Notes History by05/2009



| Photo  | 1727 | - Jo | hn L | ₋loyd | - |
|--------|------|------|------|-------|---|
| Martin |      |      |      | •     |   |

| Number   | 8965                                       | Registration | VO51AWJ |
|----------|--------------------------------------------|--------------|---------|
| Туре     | Vauxhall Movano 2.2 DTi High-Roof Crew Van |              |         |
| Operator | Travel London                              | Livery       | White   |
| Date in  | by12/2005                                  |              |         |
| Date Out | Out by12/2009                              |              |         |
| Notes    |                                            |              |         |
| History  |