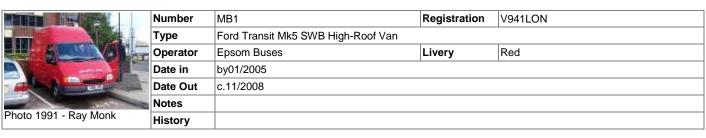

e Out | by04/2010                   |              |         |
| Notes    | No longer on DVLA database. |              |         |
| History  |                             |              |         |



| Photo | 1437 - | - Ray | Monk |
|-------|--------|-------|------|

| Number   |                           | Registration | V424LCX |
|----------|---------------------------|--------------|---------|
| Туре     | Vauxhall Astra Estate Car |              |         |
| Operator | East Thames Buses         | Livery       | White   |
| Date in  | by2004                    |              |         |
| Date Out | by01/2007                 |              |         |
| Notes    |                           |              |         |
| History  |                           |              |         |



|