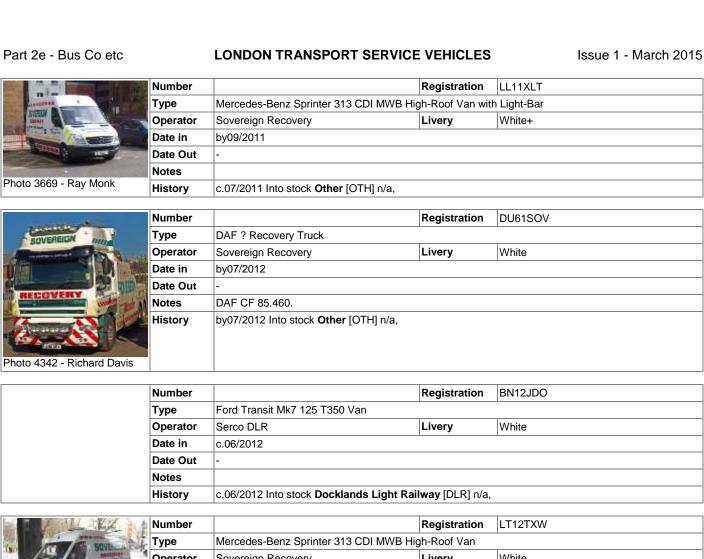

|

Photo 3491 - Colin Lloyd

| SOVEREGA              |
|-----------------------|
| Photo 4566 - Ray Monk |

| Number   |                                         | Registration | LS10CNY |  |  |
|----------|-----------------------------------------|--------------|---------|--|--|
| Туре     | Volkswagen Transporter SWB Low-Roof Van |              |         |  |  |
| Operator | Sovereign Recovery Livery White         |              |         |  |  |
| Date in  | c.06/2010                               |              |         |  |  |
| Date Out | -                                       |              |         |  |  |
| Notes    |                                         |              |         |  |  |
| History  | c.06/2010 Into stock Other [OTH] n/a,   |              |         |  |  |





| Number   |                                                  | Registration | LT12TXW |  |
|----------|--------------------------------------------------|--------------|---------|--|
| Туре     | Mercedes-Benz Sprinter 313 CDI MWB High-Roof Van |              |         |  |
| Operator | Sovereign Recovery Livery White                  |              |         |  |
| Date in  | by05/2012                                        |              |         |  |
| Date Out | -                                                |              |         |  |
| Notes    | Registered as Mercedes-Benz.                     |              |         |  |
| History  | c.04/2012 Into stock Other [OTH] n/a,            |              |         |  |

| Number   |                                          | Reg