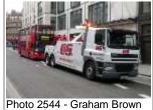

Photo 273 - Kim Rennie

|      | Number   | RCL2221                                                                                                                                                                                                                                                                                                                                                                                                                                                                                                                                                                                                                                                                                                                                                                                                   | Registration | CUV221C |  |  |  |  |
|------|----------|-----------------------------------------------------------------------------------------------------------------------------------------------------------------------------------------------------------------------------------------------------------------------------------------------------------------------------------------------------------------------------------------------------------------------------------------------------------------------------------------------------------------------------------------------------------------------------------------------------------------------------------------------------------------------------------------------------------------------------------------------------------------------------------------------------------|--------------|---------|--|--|--|--|
| F    | Туре     | AEC Routemaster Mobile Exhibition Bus                                                                                                                                                                                                                                                                                                                                                                                                                                                                                                                                                                                                                                                                                                                                                                     |              |         |  |  |  |  |
| Solo | Operator | LUL Livery Red                                                                                                                                                                                                                                                                                                                                                                                                                                                                                                                                                                                                                                                                                                                                                                                            |              |         |  |  |  |  |
| 1    | Date in  | 12/04/1979 from Ex RCL2221                                                                                                                                                                                                                                                                                                                                                                                                                                                                                                                                                                                                                                                                                                                                                                                |              |         |  |  |  |  |
|      | Date Out | 04/06/2008 to Timebus, St Albans                                                                                                                                                                                                                                                                                                                                                                                                                                                                                                                                                                                                                                                                                                                                                                          |              |         |  |  |  |  |
|      | Notes    | Photograph in London Buses 1980 (Ian Allan). Photograph in LBM29 Photograph in 'Bus Portfolio 1 - Routemaster' (DPR). Photograph in 'London Transport Service Vehicles' (Capital Transport). Photograph in 'Roving Round London's Buses - Vol.1' (Ravensbrook). No longer on DVLA.                                                                                                                                                                                                                                                                                                                                                                                                                                                                                                                        |              |         |  |  |  |  |
|      | History  | 12/04/1979 Converted Clapham Garage [CA] Publicity Department, ex Cricklewood by03/1982 Allocated to Unknown [?] Advertising and Publicity Officer (Gp.1), 11/05/1982 Transferred Riverside (Hammersmith) Garage [R] n/a, ex Cricklewood 25/06/1983 Transferred Shepherds Bush Garage [S] n/a, ex Riverside 07/12/1983 Relicensed Shepherds Bush Garage [S] n/a, 14/03/1984 Transferred Hanwell Garage [HL] n/a, ex Shepherds Bush by01/04/1984 Allocated to Hanwell Garage [HL] Advertising and Publicity Officer (Gp.1), by02/01/1985 Allocated to Hanwell Garage [HL] Public Relations Officer (Gp.1), by30/01/1986 Allocated to Hanwell Garage [HL] Tours and Charters Operations (Gp.1), by28/06/1990 Allocated to Chiswick Works [CS] n/a, Listed as Chiswick but presumably moved to Acton by then |              |         |  |  |  |  |