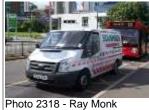

|              |         |  |

| 1 | Number   |                                                  | Registration | EF56EEH |  |
|---|----------|--------------------------------------------------|--------------|---------|--|
| 1 | Гуре     | Ford Transit Mk7 SWB Low-Roof Van with Light-Bar |              | _       |  |
| C | Operator | Sovereign Recovery                               | Livery       | White+  |  |
| Г | Date in  | by08/2008                                        |              |         |  |
| [ | Date Out |                                                  |              |         |  |
| ١ | Notes    |                                                  |              |         |  |
| F | History  |                                                  |              |         |  |



| Number   | V04                                              | Registration | EJ56VVA |  |  |  |  |
|----------|--------------------------------------------------|--------------|---------|--|--|--|--|
| Туре     | Ford Transit Mk7 SWB Low-Roof Van with Light-Bar |              |         |  |  |  |  |
| Operator | Sovereign Recovery Livery White+                 |              |         |  |  |  |  |
| Date in  | by09/2007                                        |              |         |  |  |  |  |
| Date Out | -                                                |              |         |  |  |  |  |
| Notes    | SORN in place (@8/2/2015).                       |              |         |  |  |  |  |
| History  |                                                  |              |         |  |