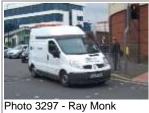

i 115 7-seat Minibus | Renault Trafic DCi 115 7-seat Minibus |         |  |  |  |  |
| Opera | ator | Metrobus                              | Livery                                | White   |  |  |  |  |
| Chas  | No.  | VF1JLAHAH9V333395                     | Body No.                              |         |  |  |  |  |
| Date  | in   | 10/2008                               |                                       |         |  |  |  |  |
| Date  | Out  | 02/2013                               |                                       |         |  |  |  |  |
| Notes | s    |                                       |                                       |         |  |  |  |  |
| Histo | ry   |                                       |                                       |         |  |  |  |  |



| Do | Monk |  |
|----|------|--|
|    |      |  |

| Number             | 9101                                                        | Registration | LX58XCP |  |  |
|--------------------|-------------------------------------------------------------|--------------|---------|--|--|
| Туре               | /pe Renault Trafic DCi 115 SWB High-Roof Van with Light-Bar |              |         |  |  |
| Operator           | Metrobus                                                    | Livery       | White   |  |  |
| Date in            | 09/2008                                                     |              |         |  |  |
| Date Out c.02/2014 |                                                             |              |         |  |  |
| Notes              |