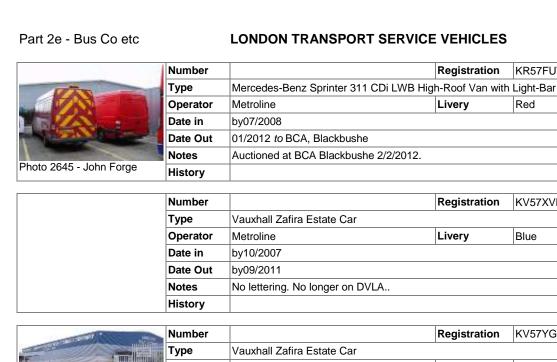

| Registration | KR57FUP |
|----------|-----------------------------------------------------------------|--------------|---------|
| Туре     | Mercedes-Benz Sprinter 311 CDi LWB High-Roof Van with Light-Bar |              |         |
| Operator | Metroline Livery Red                                            |              |         |
| Date in  | by05/2008                                                       |              |         |
| Date Out | 01/2012 to BCA Blackbushe                                       |              |         |
| Notes    | Auctioned at BCA Blackbushe 19/1/2012.                          |              |         |
| History  |                                                                 |              |         |



| Number   |                                 | Registration | KV57XVK |  |  |
|----------|---------------------------------|--------------|---------|--|--|
| Туре     | Vauxhall Zafira Estate Car      |              |         |  |  |
| Operator | Metroline Livery Blue           |              |         |  |  |
| Date in  | by10/2007                       |              |         |  |  |
| Date Out | by09/2011                       |              |         |  |  |
| Notes    | No lettering. No longer on DVLA |              |         |  |  |
| History  |                                 |              |         |  |  |

Registration

Livery

KR57FUT

Red

| Photo 2124 - Ray Monk |
|-----------------------|

| Number   |                            | Registration | KV57YGY |
|----------|-----