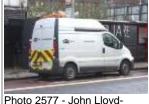

--------|-------------------------------------------------------------|--------------|---------|--|--|
| Туре               | /pe Renault Trafic DCi 115 SWB High-Roof Van with Light-Bar |              |         |  |  |
| Operator           | Metrobus                                                    | Livery       | White   |  |  |
| Date in            | 09/2008                                                     |              |         |  |  |
| Date Out c.02/2014 |                                                             |              |         |  |  |
| Notes              |                                                             |              |         |  |  |
| History            |                                                             |              |         |  |  |



| Photo  | 2577 | - John | Lloyd- |
|--------|------|--------|--------|
| Martin |      |        | -      |

| Number   | 9102                                                                                                                               | Registration | LX58XCT |  |  |  |
|----------|------------------------------------------------------------------------------------------------------------------------------------|--------------|---------|--|--|--|
| Туре     | Renault Trafic DCi 115 SWB High-Roof Van with Light-Bar                                                                            |              |         |  |  |  |
| Operator | Metrobus                                                                                                                           | Liv