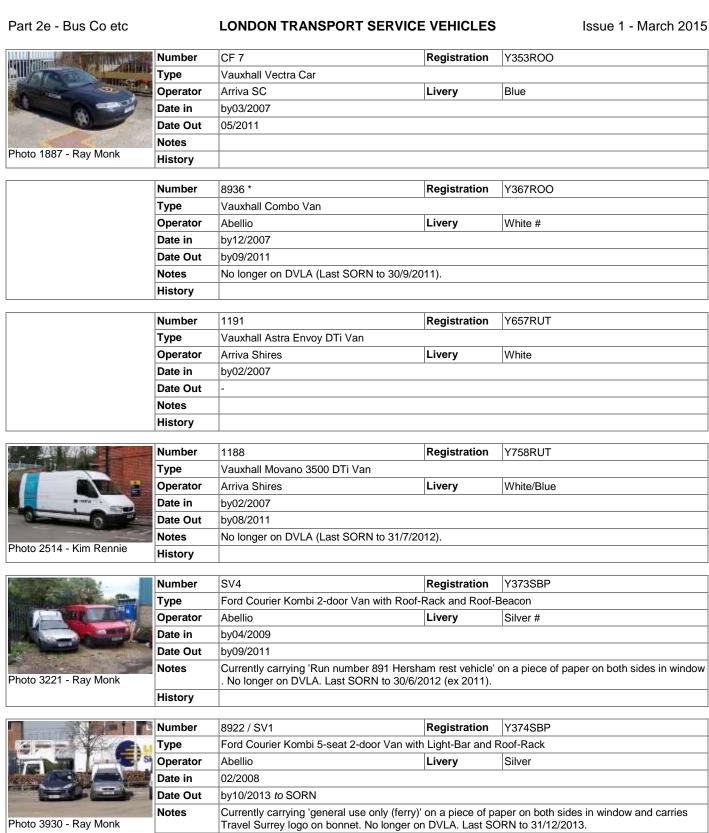

| ľ |
|                          | ľ |
|                          | ľ |
|                          | ľ |
|                          | ľ |
|                          | ŀ |
| Photo 971 - Thomas Young | l |

| Number   | 90711                             | Registration | Y968RLE |
|----------|-----------------------------------|--------------|---------|
| Туре     | Ford Focus CL TDDi Hatchback Car  |              |         |
| Operator | Stagecoach                        | Livery       | Red     |
| Date in  | 2001                              |              |         |
| Date Out | by10/2005                         |              |         |
| Notes    | Depot Engineer. No longer on DVLA |              |         |
| History  |                                   |              |         |



| Number   | 8925 / SV2                                                       | Registratio                                                       | Y383SBP   |  |  |
|----------|------------------------------------------------------------------|-------------------------------------------------------------------|-----------|--|--|
| Туре     | Ford Courier Kombi 5-seat 2-                                     | Ford Courier Kombi 5-seat 2-door Van with Light-Bar and Roof-Rack |           |  |  |
| Operator | Abellio                                                          | Livery                                                            | Silver    |  |  |
| Date in  | in 02/2008                                                       |